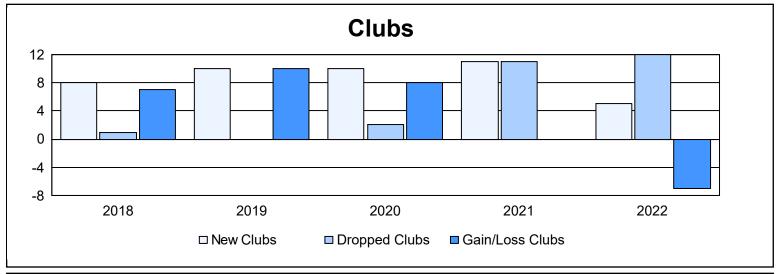

District S 2

As of June 2022 Cumulative

| Year      | New<br>Clubs | Dropped<br>Clubs | Gain/<br>Loss<br>Clubs | New<br>Members | Charter<br>Members | Reinstate<br>Members | Transfer<br>Members | Total<br>Member<br>Added | Total<br>Members<br>Dropped | Gain/<br>Loss<br>Members |
|-----------|--------------|------------------|------------------------|----------------|--------------------|----------------------|---------------------|--------------------------|-----------------------------|--------------------------|
| 2017-2018 | 8            | 1                | 7                      | 441            | 208                | 19                   | 10                  | 678                      | 368                         | 310                      |
| 2018-2019 | 10           | 0                | 10                     | 194            | 315                | 32                   | 2                   | 543                      | 416                         | 127                      |
| 2019-2020 | 10           | 2                | 8                      | 89             | 197                | 39                   | 0                   | 325                      | 554                         | -229                     |
| 2020-2021 | 11           | 11               | 0                      | 327            | 240                | 15                   | 12                  | 594                      | 449                         | 145                      |
| 2021-2022 | 5            | 12               | -7                     | 415            | 160                | 75                   | 10                  | 660                      | 685                         | -25                      |
| Average   | 9            | 5                | 4                      | 293            | 224                | 36                   | 7                   | 560                      | 494                         | 66                       |